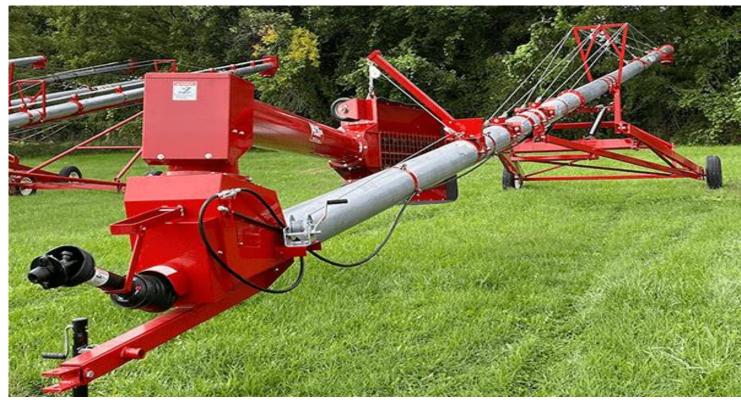

### Auger Line

Egbers Flighting is proud of our large number of improvements to our Peck Auger line Here are a select few:

#### SINGLE THICKNESS MAXEDGE FLIGHTING WITH DOUBLE FLIGHT BOOT FLIGHTING

All of our augers have the single section of thicker flighting with a uniform thickness flighting throughout the auger and adding a second start of flighting over the length of the first few pitches of flight on the boot section of the auger.

### PECK HEX CONNECTOR SYSTEM

Every section of 10" & 12" flighting is now connected with an exclusively engineered and manufactured hexagonal shaft and bushing system that increases the amount of driving surface from the industry standard four bolts and solid-steel shaft to utilizing all 6-faces of the hexagonal shaft, with the bolts providing support to put the auger under tension.