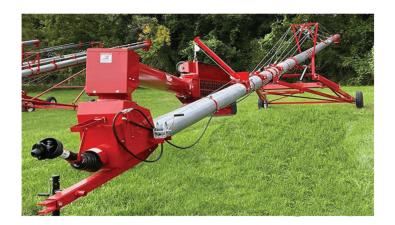

### PECK HEX CONNECTOR SYSTEM

Every section of 10" & 12" flighting is now connected with an exclusively engineered and manufactured hexagonal shaft and bushing system that increases the amount of driving surface from the industry standard four bolts and solid-steel shaft to utilizing all 6-faces of the hexagonal shaft, with the bolts providing support to put the auger under tension.

#### ELECTRIC HOPPER DRIVE SYSTEM

In addition to Peck's Hydraulic Power Drive Kit, we are proud to offer two electric options to choose from.

### REDESIGNED 10" & 12" LOW PROFILE HOPPERS

Our Low Profile Hoppers have been redesigned from the ground up to provide easier service access, higher performance, and an overall better value. With a larger hopper area and lower end height than our previous 12" low hopper and a longer and wider body than our previous 10" low pro hopper - providing the best of both worlds.