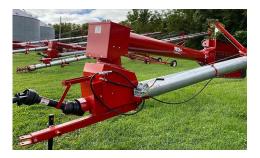

### PECK HEX CONNECTOR SYSTEM

Every section of 10" & 12" flighting is now connected with an exclusively engineered and manufactured hexagonal shaft and bushing system that increases the amount of driving surface from the industry standard four bolts and solid-steel shaft to utilizing all 6-faces of the hexagonal shaft, with the bolts providing support to put the auger under tension.

#### ELECTRIC HOPPER DRIVE SYSTEM

In addition to Peck's Hydraulic Power Drive Kit, we are proud to offer two electric options to choose from.

### REDESIGNED 10" & 12" LOW PROFILE HOPPERS

Our Low Profile Hoppers have been redesigned from the ground up to provide easier service access, higher performance, and an overall better value. With a larger hopper area and lower end height than our previous 12" low hopper and a longer and wider body than our previous 10" low pro hopper - providing the best of both worlds.