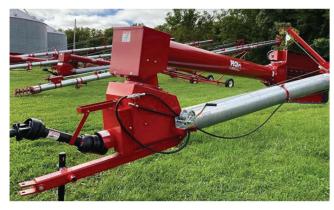

### PECK HEX CONNECTOR SYSTEM

Every section of 10" & 12" flighting is now connected with an exclusively engineered and manufactured hexagonal shaft and bushing system that increases the amount of driving surface from the industry standard four bolts and solid-steel shaft to utilizing all 6-faces of the hexagonal shaft, with the bolts providing support to put the auger under tension.

#### ELECTRIC HOPPER DRIVE SYSTEM

In addition to Peck's Hydraulic Power Drive Kit, we are proud to offer two electric options to choose from.

### REDESIGNED 10" & 12" LOW PROFILE HOPPERS

Our Low Profile Hoppers have been redesigned from the ground up to provide easier service access, higher performance, and an overall better value. With a larger hopper area and lower end height than our previous 12" low hopper and a longer and wider body than our previous 10" low pro hopper - providing the best of both worlds.