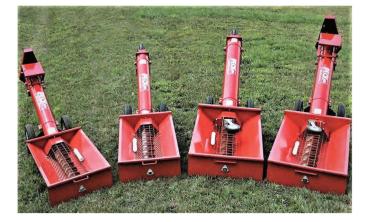

# **PORTABLE TRUCK HOPPERS**

TAD 856 - TAD 861

TAD 866 - TAD 871

TAD 1056

TAD 1061

TAD 1066

TAD 1071

8 & 10 TAD Augers

12 TAD Augers

## Hopper Walker (H2)

Auger Jogger

**Electric Motor Mount** Kits

Bin Hopper w/Jack & **Dolly Wheel Kit** 

Jack & Dolly Wheel Kit

**MADE IN THE** 

<u>ea</u>

8, 10 & 12 TA Augers