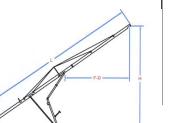

# **TAD AUGER**

|       |        | A   | pproxir | nate Dir | nentior | S   |     | Approximate Dimentions |       |                      |        |     | Approximate Dimentions |                      |     |     |     |     |     |     |  |
|-------|--------|-----|---------|----------|---------|-----|-----|------------------------|-------|----------------------|--------|-----|------------------------|----------------------|-----|-----|-----|-----|-----|-----|--|
|       |        |     | at 30   | deg ele  | vation  |     |     |                        | at 35 | deg ele <sup>,</sup> | vation |     |                        | at maximum elevation |     |     |     |     |     |     |  |
|       |        | Н   |         | A        | -D      | F   | -D  | H                      |       | A                    | -D     | F   | -D                     | Angle                | Н   |     | A   | -D  | F   | -D  |  |
| Size  | Length | ft  | in      | ft       | in      | ft  | in  | ft                     | in    | ft                   | in     | ft  | in                     | deg                  | ft  | in  | ft  | in  | ft  | in  |  |
| 8/10" | 56'    | 30' | 7"      | 24'      | 2"      | 21' | 6"  | 34'                    | 10"   | 23'                  | 3"     | 22' | 10"                    | 40°                  | 38' | 6"  | 22' | 6"  | N/A | N/A |  |
| 8/10" | 61'    | 33' | 1"      | 26'      | 10"     | 23' | 11" | 37'                    | 9"    | 25'                  | 10"    | 25' | 0"                     | 41°                  | 41' | 11" | 24' | 7"  | N/A | N/A |  |
| 8/10" | 66'    | 35' | 7"      | 29'      | 0"      | 25' | 3"  | 40'                    | 8"    | 27'                  | 11"    | 26' | 8"                     | 41°                  | 46' | 3"  | 26' | 7"  | N/A | N/A |  |
| 8/10" | 71'    | 38' | 1"      | 31'      | 2"      | 28' | 5"  | 43'                    | 6"    | 30'                  | 2"     | 30' | 1"                     | 41°                  | 49' | 10" | 28' | 10" | N/A | N/A |  |
| 10"   | 76'    | 40' | 7"      | 35'      | 6"      | 32' | 9"  | 46'                    | 5"    | 34'                  | 3"     | 34' | 2"                     | 41°                  | 53' | 1"  | 32' | 7"  | N/A | N/A |  |
| 10"   | 81'    | 43' | 8"      | 36'      | 7"      | 34' | 1"  | 49'                    | 9"    | 36'                  | 4"     | 35' | 0"                     | 41°                  | 54' | 5"  | 36' | 4"  | N/A | N/A |  |
| 12"   | 72'    | 31' | 1"      | N/A      | N/A     | 28' | 6"  | 43'                    | 7"    | N/A                  | N/A    | 27' | 0"                     | 40°                  | 48' | 3"  | N/A | N/A | 25' | 4"  |  |
| 12"   | 82'    | 43' | 4"      | N/A      | N/A     | 32' | 8"  | 49'                    | 3"    | N/A                  | N/A    | 31' | 0"                     | 41°                  | 56' | 3"  | N/A | N/A | 28' | 4"  |  |
| 12"   | 92'    | 48' | 7"      | N/A      | N/A     | 38' | 9"  | 55'                    | 7"    | N/A                  | N/A    | 36' | 8"                     | 41°                  | 63' | 5"  | N/A | N/A | 33' | 11" |  |
| 12"   | 102'   | 52' | 3"      | N/A      | N/A     | 54' | 6"  | 59'                    | N/A   | N/A                  | N/A    | 47' | 6"                     | 41°                  | 68' | 7"  | N/A | N/A | 41' | N/A |  |

# **TA AUGER**

|       | 1      |     |         |         |        |     |     |                        |       |         |        |     |     | 1     |                        |         |       |          |     |     |  |  |
|-------|--------|-----|---------|---------|--------|-----|-----|------------------------|-------|---------|--------|-----|-----|-------|------------------------|---------|-------|----------|-----|-----|--|--|
|       |        | A   | oproxir | nate Di | mentio | ns  |     | Approximate Dimentions |       |         |        |     |     |       | Approximate Dimentions |         |       |          |     |     |  |  |
|       |        |     | at 30   | deg ele | vation |     |     |                        | at 35 | deg ele | vation |     |     |       |                        | at maxi | mum e | levatior | า   |     |  |  |
|       |        | Н   |         | A       | -D     | F   | -D  | Н                      |       | A       | -D     | F   | -D  | Angle | Н                      |         | A -D  |          | F-D |     |  |  |
| Size  | Length | ft  | in      | ft      | in     | ft  | in  | ft                     | in    | ft      | in     | ft  | in  | deg   | ft                     | in      | ft    | in       | ft  | in  |  |  |
| 8/10" | 31'    | 15' | 8"      | 11'     | 9"     | 9'  | 10" | 18'                    | 0"    | 11'     | 6"     | 10' | 9"  | 43°   | 21'                    | 5"      | 11'   | 3"       | N/A | N/A |  |  |
| 8/10" | 41'    | 20' | 8"      | 15'     | 10"    | 13' | 4"  | 23'                    | 8"    | 15'     | 1"     | 14' | 5"  | 43°   | 28'                    | 5"      | 13'   | 8"       | N/A | N/A |  |  |
| 8/10" | 51'    | 25' | 8"      | 20'     | 4"     | 16' | 7"  | 29'                    | 5"    | 19'     | 3"     | 17' | 8"  | 43°   | 36'                    | 4"      | 16'   | 8"       | N/A | N/A |  |  |
| 8/10" | 56'    | 28' | 2"      | 22'     | 2"     | 18' | 5"  | 32'                    | 4"    | 20'     | 11"    | 19' | 9"  | 43°   | 40'                    | 3"      | 17'   | 11"      | N/A | N/A |  |  |
| 8/10" | 61'    | 30' | 8"      | 24'     | 6"     | 20' | 8"  | 35'                    | 2"    | 23'     | 3"     | 22' | 2"  | 43°   | 43'                    | 7"      | 20'   | 3"       | N/A | N/A |  |  |
| 8/10" | 66'    | 33' | 2"      | 26'     | 6"     | 21' | 9"  | 38'                    | 1"    | 25'     | 3"     | 23' | 5"  | 43°   | 47'                    | 0"      | 22'   | 2"       | N/A | N/A |  |  |
| 8/10" | 71'    | 35' | 8"      | 28'     | 8"     | 25' | 1"  | 40'                    | 11"   | 27'     | 5"     | 26' | 10" | 43°   | 50'                    | 7"      | 24'   | 5"       | N/A | N/A |  |  |
| 12"   | 33'    | 17' | 0"      | 13'     | 2"     | 11' | 2"  | 19'                    | 6"    | 13'     | 1"     | 12' | 2"  | 23°   | 21'                    | 5"      | 13'   | 0"       | N/A | N/A |  |  |
| 12"   | 43'    | 22' | 0"      | 16'     | 7"     | 13' | 11" | 25'                    | 3"    | 15'     | 10"    | 15' | 2"2 | 42°   | 29'                    | 5"      | 14'   | 9"       | N/A | N/A |  |  |