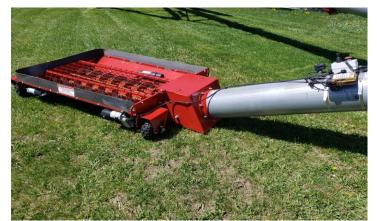

# **PORTABLE TRUCK HOPPERS**

TAD 856 - TAD 861

TAD 866 - TAD 871

TAD 1056

TAD 1061

TAD 1066

TAD 1071

8 & 10 TAD Augers

Hydraulic flow control valve option available All 10" portable truck hopper include a rear caster wheel for increased mobility Electric motor & motor pulley are provided by the customer.

80

85

100

120

140

160

|                      | 8"          | 10"          |
|----------------------|-------------|--------------|
| Tube length          | 5'          | 5.5'         |
| Tube Angle           | 25°         | 25°          |
| Discharge Height     | 2'          | 2'5"         |
| Hopper End Height    | 10.75"      | 12.25"       |
| Hyd Flow Requirement | 12 gpn      | n - 2000 psi |
| Electric HP          | 2 HP        | 3 HP         |
| Requirement          | 5.5" pulley | 4.5" pulley  |